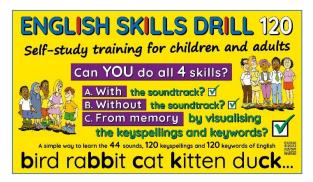

## Teaching Handwriting Reading And Spelling Skills

Helping children and adults to better understand the sounds and spellings in English words

THRASS can be used in schools and communities to develop vocabulary, general knowledge, **English communication skills (speaking, reading, spelling and writing)** and life-long word solving skills (phonographic metacognition). The 'English Skills Drill 120' video <a href="https://youtu.be/MvbjdmP4F8g">https://youtu.be/MvbjdmP4F8g</a> is an excellent 'self-study' resource for children and adults (including teaching assistants, teachers and parents) to learn the **44 sounds, 120 keyspellings and 120 keywords of English.** 