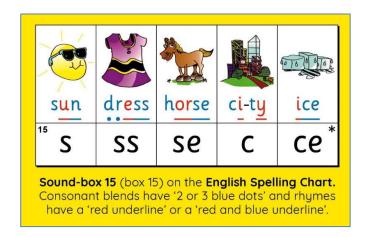

## 2. English Spelling Chart ("the THRASS chart")

The colourful chart is available as a handy two-sided A5 and A4 deskchart and a one-sided A1 and A0 wallchart. All four charts are encapsulated and each of the 120 keyspellings has a picture and keyword.